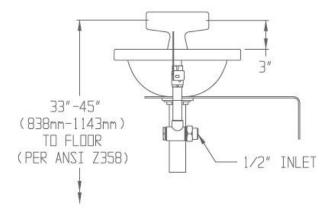

### **FEATURES:**

- (6) aerated chrome plated spray outlets
- Rectangular stainless steel bowl
- Yellow polypropylene shrouds
- Stainless steel push handle activation
- Chrome plated 1/2" NPT female brass valve
- 1/2" NPT female inlet
- Chrome plated brass in-line strainer
- 9.3 GPM (35.2 L/min) @ 30 PSI flow rate

All dimensions are in inches (millimeters) unless otherwise specified and are subject to change without notice.