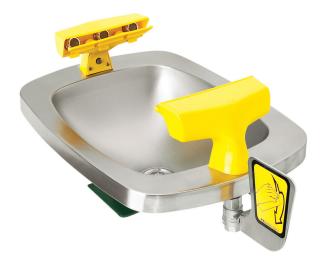

## Wall-Mounted Rectangular Eye/Face Wash Bowl

### **FEATURES:**

- (6) aerated chrome plated spray outlets
- Rectangular stainless steel bowl
- Yellow polypropylene shrouds
- Stainless steel push handle activation
- Chrome plated 1/2" NPT female brass valve
- 1/2" NPT female inlet
- Chrome plated brass in-line strainer
- 9.3 GPM (35.2 L/min) @ 30 PSI flow rate